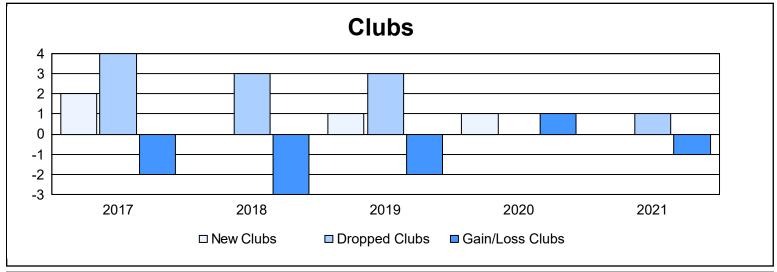

District 2 S1

As of June 2021 Cumulative

| Year      | New<br>Clubs | Dropped<br>Clubs | Gain/<br>Loss<br>Clubs | New<br>Members | Charter<br>Members | Reinstate<br>Members | Transfer<br>Members | Total<br>Member<br>Added | Total<br>Members<br>Dropped | Gain/<br>Loss<br>Members |
|-----------|--------------|------------------|------------------------|----------------|--------------------|----------------------|---------------------|--------------------------|-----------------------------|--------------------------|
| 2016-2017 | 2            | 4                | -2                     | 216            | 81                 | 14                   | 13                  | 324                      | 384                         | -60                      |
| 2017-2018 | 0            | 3                | -3                     | 193            | 20                 | 8                    | 16                  | 237                      | 319                         | -82                      |
| 2018-2019 | 1            | 3                | -2                     | 172            | 54                 | 4                    | 9                   | 239                      | 244                         | -5                       |
| 2019-2020 | 1            | 0                | 1                      | 159            | 23                 | 8                    | 3                   | 193                      | 173                         | 20                       |
| 2020-2021 | 0            | 1                | -1                     | 122            | 7                  | 8                    | 6                   | 143                      | 261                         | -118                     |
| Average   | 1            | 2                | -1                     | 172            | 37                 | 8                    | 9                   | 227                      | 276                         | -49                      |